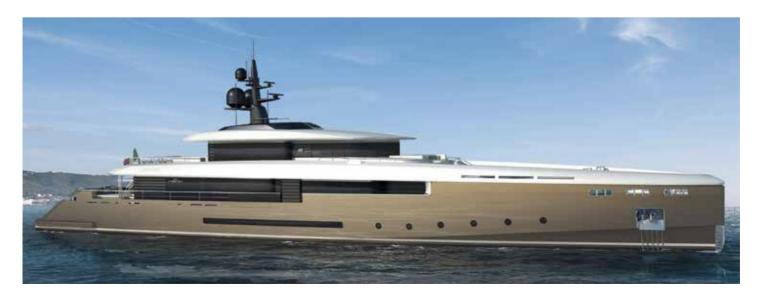

[WIP

E nrico Gobbi's Team for Design studio is currently honing the design of a new megayacht for Rossinavi. The owner of this tri-deck with clean, modern lines asked for an oceangoing vessel he could use all year round anywhere from the Caribbean to the Mediterranean. The elegant result is an extremely pared-back, minimalist expedition yacht with some beautiful styling details. Great swathes of glass characterise the profile bringing those aboard into constant touch with the exterior through scenic views as well as drawing the outside

world inside. This contact with nature is very much a part of the concept underlying the design which features plenty of al fresco spaces for relaxing, dining and sunning. Even the aft gym area has sea views! The onboard lighting was designed for atmosphere and also to make the yacht instantly recognisable at night. The full-displacement hull by Arrabito Naval Architects will build in aluminium to deliver a much improved cruising speed to fuel consumption ratio. *www.teamfordesign.it* 