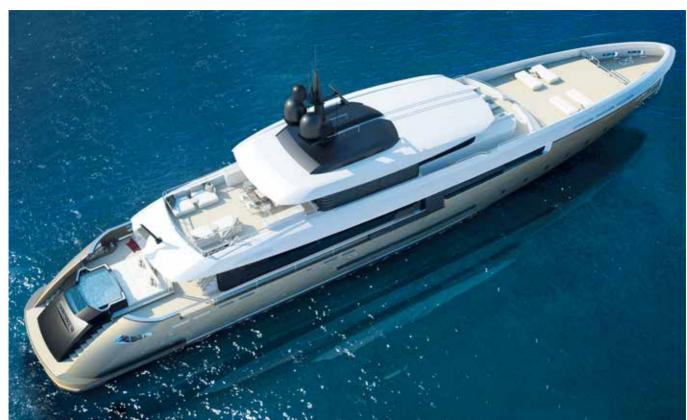

[WIP

E nrico Gobbi's Team for Design studio is currently honing the design of a new megayacht for Rossinavi. The owner of this tri-deck with clean, modern lines asked for an oceangoing vessel he could use all year round anywhere from the Caribbean to the Mediterranean. The elegant result is an extremely pared-back, minimalist expedition yacht with some beautiful styling details. Great swathes of glass characterise the profile bringing those aboard into constant touch with the exterior through scenic views as well as drawing the outside

world inside. This contact with nature is very much a part of the concept underlying the design which features plenty of al fresco spaces for relaxing, dining and sunning. Even the aft gym area has sea views! The onboard lighting was designed for atmosphere and also to make the yacht instantly recognisable at night. The full-displacement hull by Arrabito Naval Architects will build in aluminium to deliver a much improved cruising speed to fuel consumption ratio. *www.teamfordesign.it* 